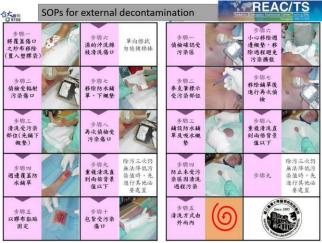

### Level II

- 11 Hospitals near NPPs
- Offers "triage", "medical decontamination", and "supportive care".

### Level III

- 8 Medical Centers
- Specializes in "definitive radiation injury treatment"