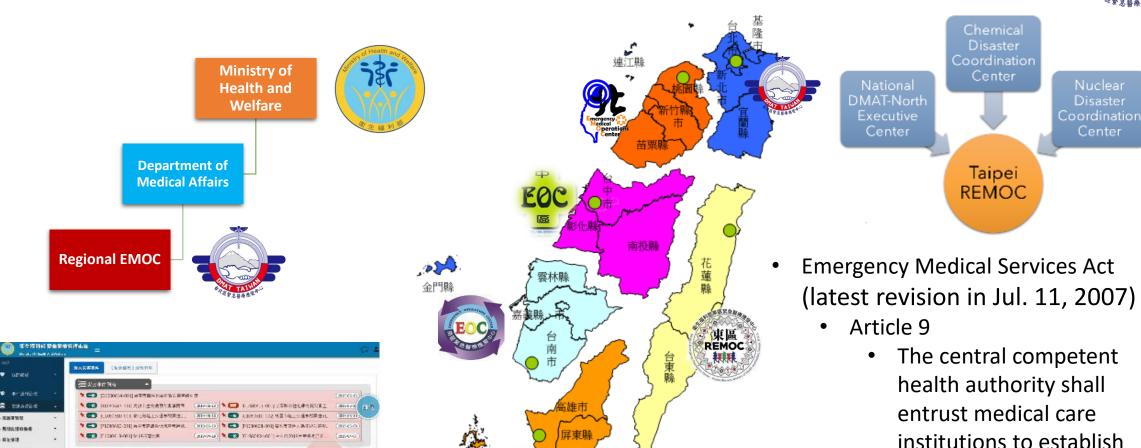

### The Emergency Hospital Network: Three levels of hospitals by medical care capabilities

Figure 1. The 14 emergency care referral networks designated by the Ministry of Health and Welfare of Taiwan Each of the 14 referral networks has a base hospital, which is highlighted in gray. The figure was created using Microsoft PowerPoint 2019 (www.microsoft.com).

- Emergency Responsibility Hospital System (Since 2009; 205 hospitals(2024))
- 3 Emergent Rescuer Responsiveness levels
  - Basic Emergency Responsibility Hospitals (79)
  - Intermediate Emergency Responsibility Hospitals (74)
  - Advanced Emergency Responsibility Hospitals
     (52)
- 14 Emergency Referral Network

#### 19 Hospitals Prepared for NPP Accidents North Region ◆Linko CGMH (III) Taipei Region **Kao-ping Region** ♦NTU Hospital (III) ◆Tri-service General hospital (III) ◆Taipei Veterans General **♦KMU Hospital (III)** Hospital (III) ◆ Taipei MacKay Memorial ◆Kaohsiung Veterans General Hospital (III) ◆Tamsui MacKay Memorial ◆Kaohsiung CGMH (III) Hospital (II) ◆Pingtung Christian Hospital (II) ◆NTU Hospital Jinshan Branch ◆Hengchun Christian Hospital (II) **♦MOHW Pingtung Hospital (II)** ◆MOHW Keelung Hospital (II) ◆Hengchun Tourism Hospital (II) ◆Keelung CGMH (II) ◆Antai Tian-Sheng Memorial Hospital (II) ◆ Fangliao General Hospital (II) ◆ Fooyin University Hospital(II)

### 6 Regional EMOCs, MOHW

Disaster

Center

Emergency Medical Management System, MOHW

ROUGER

**Regional Emergency** 

(REMOC) in all regions

**Medical Operation Centers** 

### Central EOC

Radiation Disaster Medical Personnel Training: Enhancing Radiation Emergency Preparedness in Taiwan