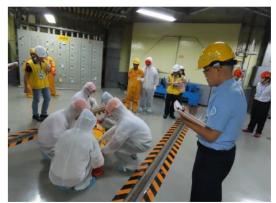

### The Emergency Hospital Network: Three levels of hospitals by medical care capabilities

Figure 1. The 14 emergency care referral networks designated by the Ministry of Health and Welfare of Taiwan Each of the 14 referral networks has a base hospital, which is highlighted in gray. The figure was created using Microsoft PowerPoint 2019 (www.microsoft.com).

- Emergency Responsibility Hospital System (Since 2009; 205 hospitals(2024))
- 3 Emergent Rescuer Responsiveness levels
  - Basic Emergency Responsibility Hospitals (79)
  - Intermediate Emergency Responsibility Hospitals (74)
  - Advanced Emergency Responsibility Hospitals
     (52)
- 14 Emergency Referral Network