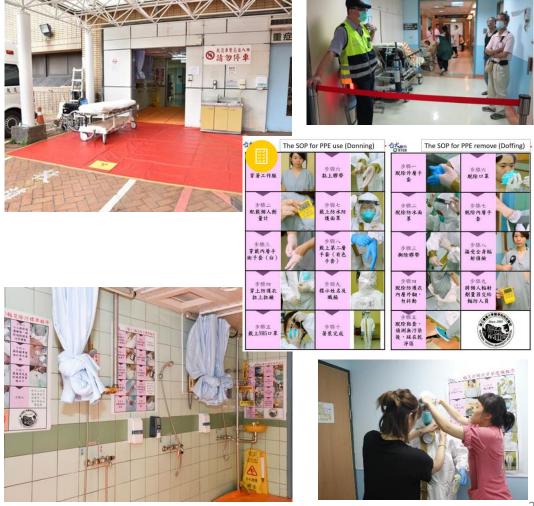

CLEAN-UP & RECOVERY







## Activation and notification (alert process)

- Who activates Emergency Operation Plan?
- Who is notified and by whom?
- Where, When, and How to report in?
- Assigned Position and Function?





Hospital Incident Command System (HICS)



## Information Synthesis

- Scene communications
- Incident commander/point of contact/designee
- Location and Time of accident
- Mechanism of injury
- Use a Formal Checklist



台北區 REMOC 輻傷事件收治病患標準聯絡表









### **ED** Preparation

- Receiving Area Preparation
- Mobilize the Staff
  - Put on personal protective clothing (Donning Procedure)
  - Obtain survey instruments and perform operational checks
  - Issue personal dosimeters, if available
  - If a MCI is possible, activate the MCI code and extend the HICS accordingly





### Patient Processing

- Triage (Medical)
- Triage (Radiological)
- Identification, history and physical, laboratory and radiological tests
- Psychosocial support

Notice: Risk to hospital staff is minimal in a radiological event





## Treatment - Patient Arrival and Stabilization

- Manage life threatening problems first
  - Airway
  - Breathing
  - Circulation
  - Disability
  - Exposure ← ▲
- Contamination Assessment
- Remove patient's clothing and shoes
  - Double bag, label
  - Change gloves





### Decontamination- External

- Clothing Removal:
  - Follow radiological decontamination principles to log roll and wrap clothing in a sheet.
- Wound & Skin Cleaning:
  - Perform decontamination as per SOP.
- Sample Collection:
  - Swab nostrils and oral cavity.









### Decontam