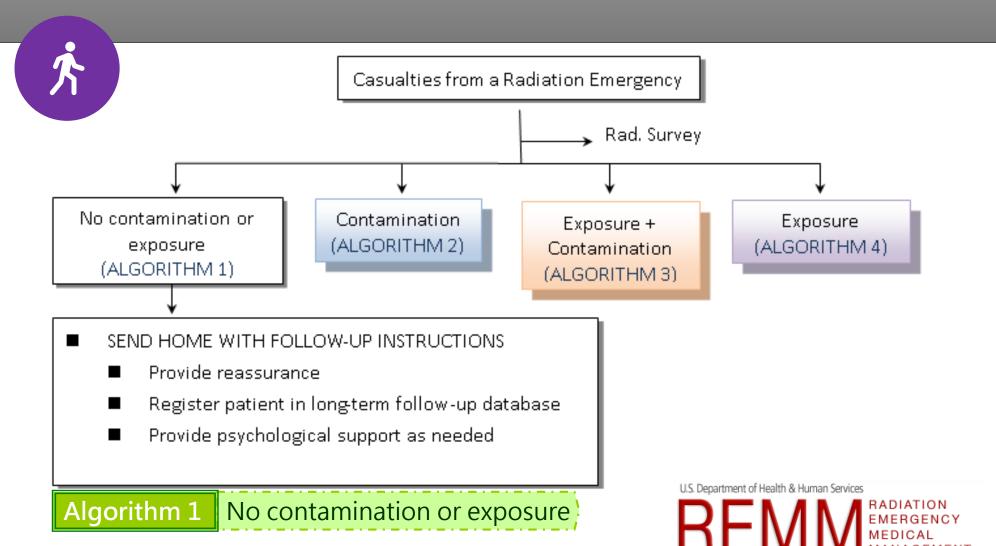

# Distance between NPPs and hospitals in Taiwan

- Within 3 km: No hospitals.
- Within 5 km: 4 hospitals.
- 5–8 km: No hospitals.
- 8–16 km: 8 hospitals.
- Within 30 km: 43 hospitals in total.

If a nuclear disaster occurs, what should these hospitals do? flee or fight?