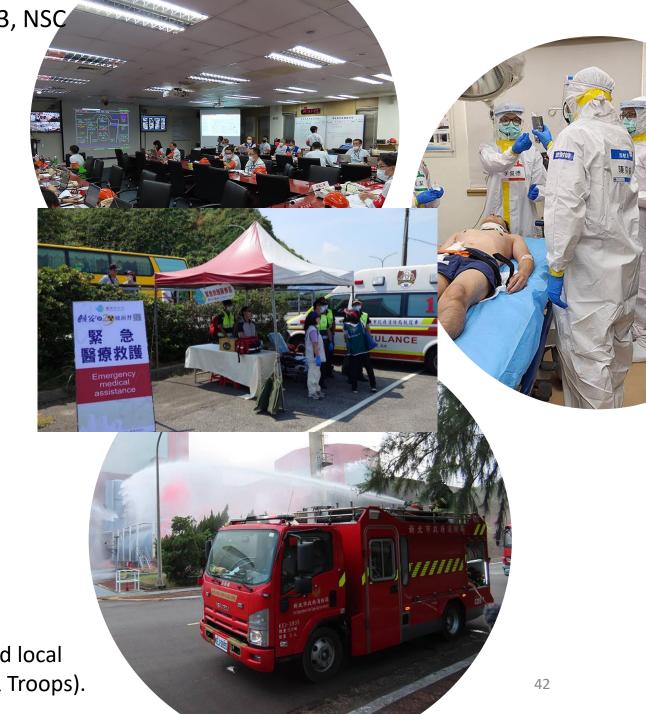

### 6 Regional EMOCs, MOHW

Disaster

Center

Emergency Medical Management System, MOHW

ROUGER

**Regional Emergency** 

(REMOC) in all regions

**Medical Operation Centers** 

### Central EOC

Radiation Disaster Medical Personnel Training: Enhancing Radiation Emergency Preparedness in Taiwan