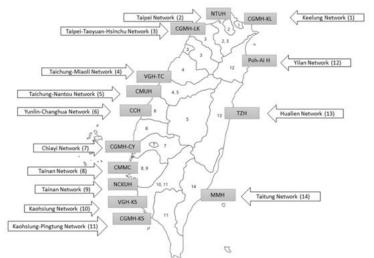

### The Emergency Hospital Network: Three levels of hospitals by medical care capabilities

Figure 1. The 14 emergency care referral networks designated by the Ministry of Health and Welfare of Taiwan Each of the 14 referral networks has a base hospital, which is highlighted in gray. The figure was created using Microsoft PowerPoint 2019 (www.microsoft.com).

- Emergency Responsibility Hospital System (Since 2009; 205 hospitals(2024))
- 3 Emergent Rescuer Responsiveness levels
  - Basic Emergency Responsibility Hospitals (79)
  - Intermediate Emergency Responsibility Hospitals (74)
  - Advanced Emergency Responsibility Hospitals
     (52)
- 14 Emergency Referral Network