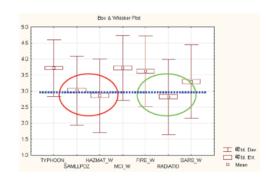

# About 20 years ago, the medical staff's awareness of radiation emergency medicine

- A small-scale Survey in my hospital
  - Survey Findings: Medical staff lack training in radiation management, decontamination, and self-protection, leading to low willingness to handle radiationcontaminated patients.
  - Key Concern: Fear of public panic and perceived inability to manage radiation incidents, especially compared to biological or chemical events.
  - Impact: Low interest among medical personnel in learning Radiation Emergency Medicine

Do you feel that your abilities are sufficient to respond to various disasters?

What is your willingness to support in various disasters?

NIRS Training Course for Taiwanese Medical Professionals on Radiation Emergency Medical Preparedness & Medicine in Asia Dec. 4-6 2007