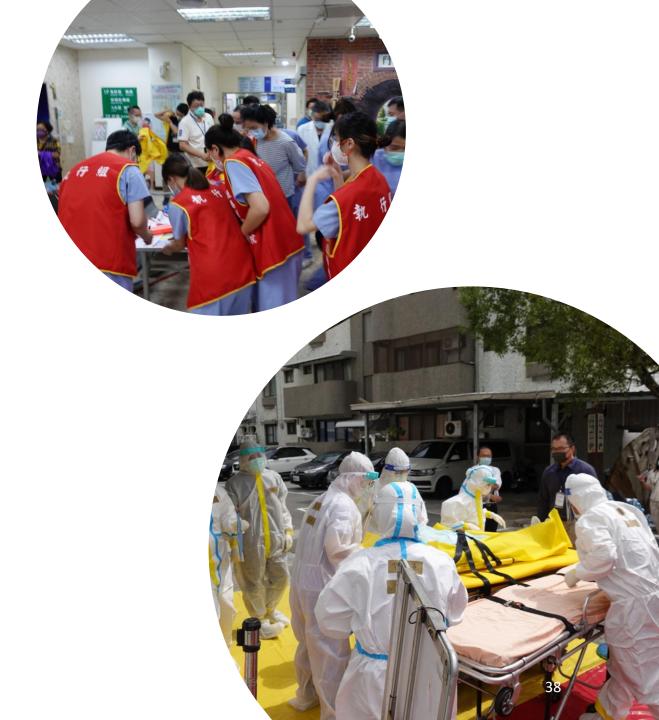

### The Emergency Hospital Network: Three levels of hospitals by medical care capabilities

Figure 1. The 14 emergency care referral networks designated by the Ministry of Health and Welfare of Taiwan Each of the 14 referral networks has a base hospital, which is highlighted in gray. The figure was created using Microsoft PowerPoint 2019 (www.microsoft.com).

- Emergency Responsibility Hospital System (Since 2009; 205 hospitals(2024))
- 3 Emergent Rescuer Responsiveness levels
  - Basic Emergency Responsibility Hospitals (79)
  - Intermediate Emergency Responsibility Hospitals (74)
  - Advanced Emergency Responsibility Hospitals
     (52)
- 14 Emergency Referral Network