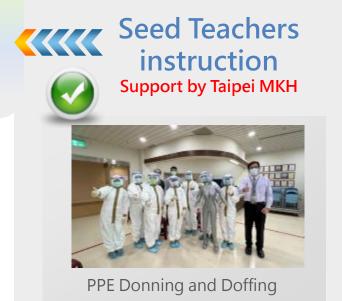

ブシ(0)               | -                        |  |  |  |  |  |  |









Ongoing Participation in Training Programs and Visits to the Japan and United States.

# Current Edition of REM Training Course for Medical Personnel

 After the COVID-19 global pandemic, concerns arose about gatherings for classes, and medical personnel increasingly lacked time to attend courses. Therefore, the program was modified to include both online

courses and practical sessions

- Online Training Course
  - Basic Level 6 subjects, 18 topics
  - Advanced Level 6 subjects, 18 topics
- Hand-on Training Course
  - 6 hours (1 day course)



### Hands-On REM Training course - NTUH Jin-Shan Br.

Taipei MMH, Taipei REMOC



Hand-on Training Course NTUH Jinshan





Small Group Teaching



Taipei REMOC REM Course



Air Mannequin



Training Isotope: Thorium 232





Taiwan's Radiation Medical Response Framework: From Pre-Hospital Care to National Exercises

### First responder's Manual for Radiological Disaster. NSC, Taiwan. Dec. 2021 2<sup>nd</sup> edition





PPE donning and doffing

| 步驟1  | 選擇適當輻射偵檢儀器:                                                   |                                                                          |  |  |  |  |  |  |  |  |  |
|------|---------------------------------------------------------------|--------------------------------------------------------------------------|--|--|--|--|--|--|--|--|--|
| 少縣1  | 最低應至少可量測到 0.1 微西弗/小時 ( µSv/h )。                               |                                                                          |  |  |  |  |  |  |  |  |