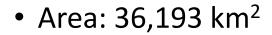

### Taiwan

• Population: 23,413,608 (2024) (Density 646/km<sup>2</sup>)

• GDP: \$791.61 billion/\$35,129 per capital (2024)

• GDP by sector: Agriculture: 1.8%,

Industry: 36%, Services: 62.1% (2017)

Capital: Taipei City