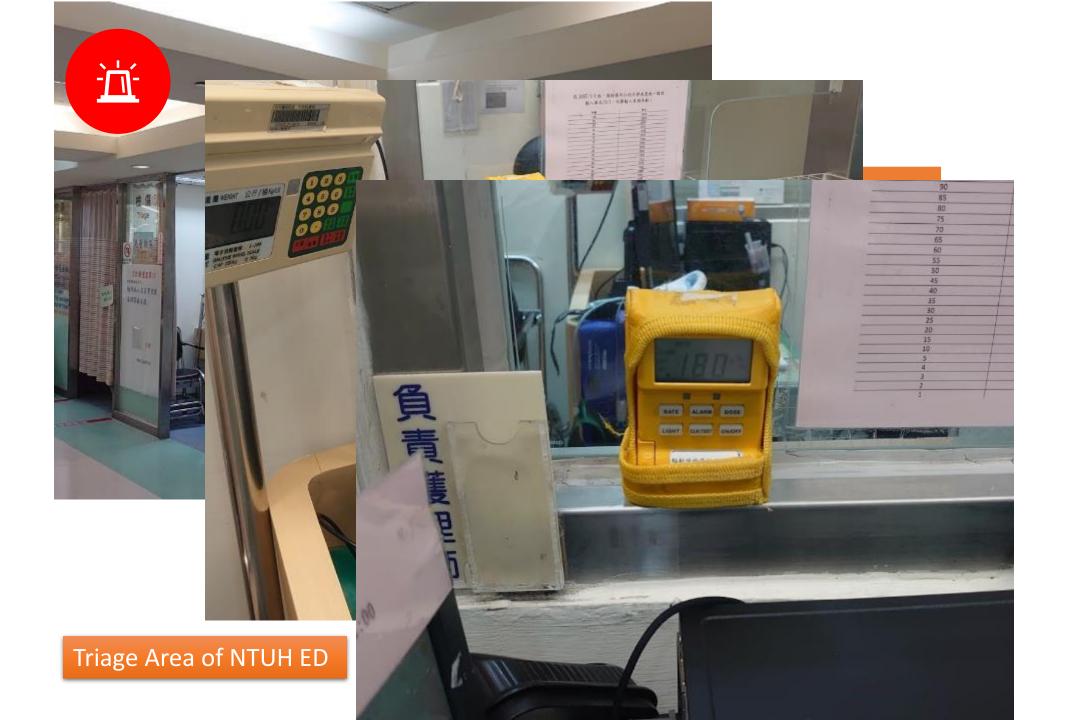

### Level II

- 11 Hospitals near NPPs
- Offers "triage", "medical decontamination", and "supportive care".